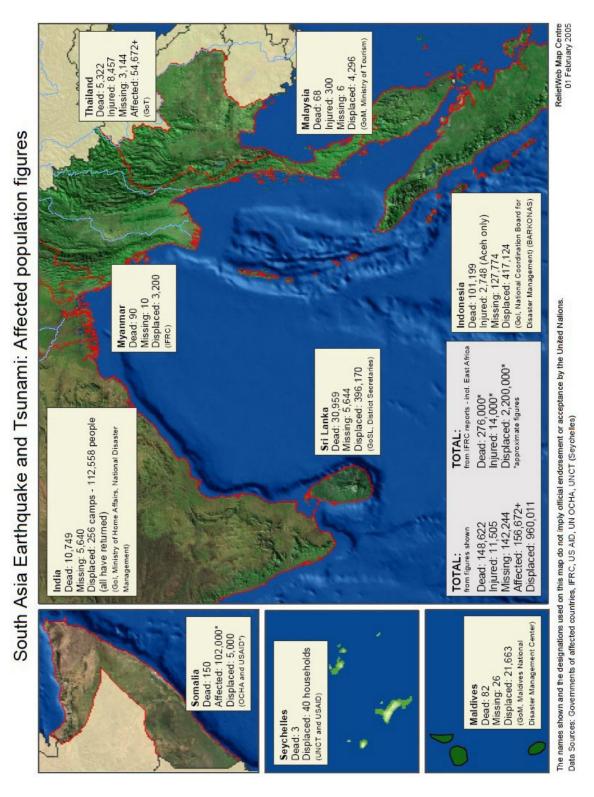

Figure 13.1 shows a graphical illustration of casualties in each country released by UN. Figure 13.2 shows the damage distribution and names of the districts mentioned in Table 13.2.

According to the count by the Indonesian government as of April 7, the missing was adjusted, and the number of deaths of Banda Aceh city was said to come up to 70,000 (missing: 20,000 and deaths: 50,000) and the total toll in the Aceh Province was said to come up to 170,000 (missing: 40,000 and deaths: 130,000).

Figure 13.1 Casualties induced by the tsunami (UN)

Table 13.2 Casualties in each district of Aceh Province from UN

| DISTRICT         | DEAD   | MISSING | IDPS   | POP     | % AFFECTED |
|------------------|--------|---------|--------|---------|------------|
| KODYA BANDA ACEH | 31576  | 8700    | 12000  | 269091  | 19.4%      |
| ACEH SELATAN     | 9      | 79      | 5448   | 200000  | 2.8%       |
| ACEH BESAR       | 47217  | 245459  | 116984 | 306718  | 133.6%     |
| ACEH UTARA       | 2385   | 747     | 97942  | 395800  | 25.5%      |
| ACEH BARAT       | 10200  | 7100    | 47921  | 227278  | 28.7%      |
| PIDIE            | 4525   | 581     | 49421  | 517452  | 10.5%      |
| BIREUEN          | 912    | 526     | 35648  | 350964  | 10.6%      |
| LHOK SEUMAWE     | 189    | 50      | 17000  | 156478  | 11.0%      |
| ACEH JAYA        | 19200  | 8700    | 31465  | 93547   | 63.5%      |
| NAGAN RAYA       | 1338   | 100     | 11281  | 152748  | 8.3%       |
| ACEH BARAT DAYA  |        |         |        | 153411  | 0.0%       |
| ACEH TIMUR       | 224    | 49      | 22000  | 253151  | 8.8%       |
| LANGSA           | 224    |         |        | 141138  | 0.2%       |
| ACEH TENGGARA    |        |         |        | 168034  | 0.0%       |
| ACEH TENGAH      | 132    | 277     | 3454   | 158641  | 2.4%       |
| SIMEULU          | 7      | 1       | 22849  | 76629   | 29.8%      |
| GAYO LUES        |        |         |        | 83695   | 0.0%       |
| ACEH SINGKIL     |        | 4       |        | 174007  | 0.0%       |
| ACEH TAMIANG     |        |         | 2800   | 238718  | 1.2%       |
| KODYA SABANG     | 8      | 2       | 2400   | 27447   | 8.8%       |
| BENER MERIAH     | 10     | 2       | 948    | 120000  | 0.8%       |
| TOTALS           | 118156 | 272377  | 479561 | 4264947 |            |