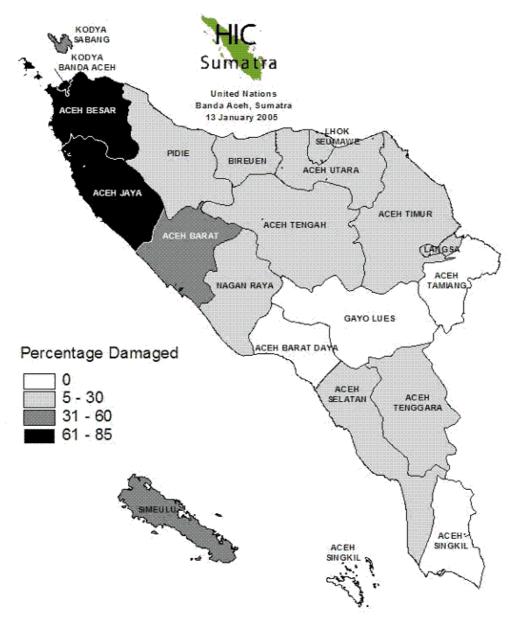

Figure 13.1 shows a graphical illustration of casualties in each country released by UN. Figure 13.2 shows the damage distribution and names of the districts mentioned in Table 13.2.

According to the count by the Indonesian government as of April 7, the missing was adjusted, and the number of deaths of Banda Aceh city was said to come up to 70,000 (missing: 20,000 and deaths: 50,000) and the total toll in the Aceh Province was said to come up to 170,000 (missing: 40,000 and deaths: 130,000).

Figure 13.2 Damage distribution and districts of Aceh Province (UN)