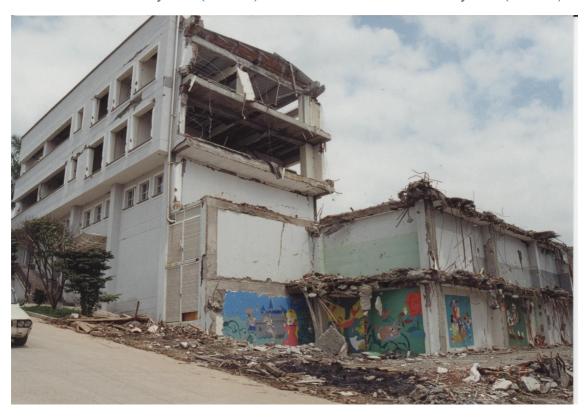

Photo 13 Damage to building on hillside (Armenia)

Photo 14 Damage to irregular building (Armenia)

Photo 15 Damage to first story of building

Photo 16 Slope failure along the road between Calarca and Barcelona