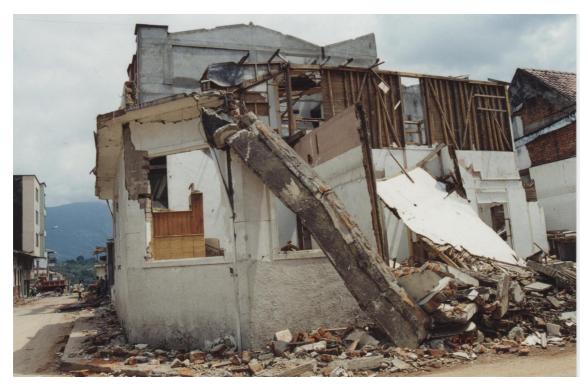

Photo 4 Collapse of two story houses with bamboo frame plastered wall (Armenia)

Photo 5 Damage to unreinforced masonry wall (Armenia)

Photo 6 Collapse of two story houses (Armenia)

Photo 7 Collapse of two story houses (Armenia)