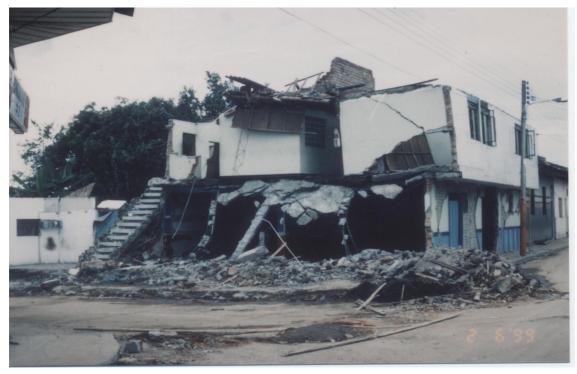

Photo 13 Damage to building on hillside (Armenia)

Photo 14 Damage to irregular building (Armenia)

Photo 15 Damage to first story of building

Photo 16 Slope failure along the road between Calarca and Barcelona