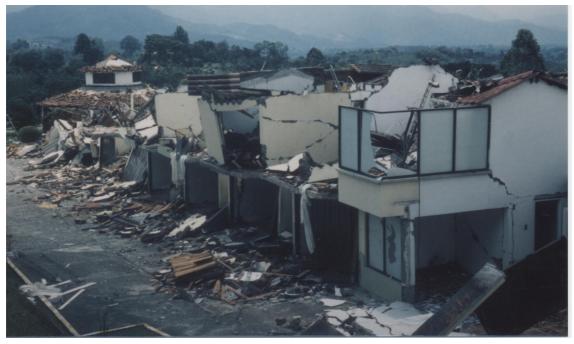

## Appendix: Photographs of damage

Photo 1 Collapse of two story houses (Courtesy: by E.Rodriguez Grandos) (Armenia)

Photo 2 Collapse of two story houses (Courtesy: by E.Rodriguez Grandos) (Armenia)

Photo 3 Collapse of two story houses (Courtesy: by E.Rodriguez Grandos) (Armenia)

Photo 4 Collapse of two story houses with bamboo frame plastered wall (Armenia)

Photo 5 Damage to unreinforced masonry wall (Armenia)

Photo 6 Collapse of two story houses (Armenia)

Photo 7 Collapse of two story houses (Armenia)