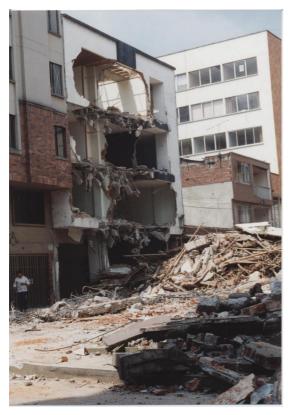

Photo 13 Damage to building on hillside (Armenia)

Photo 14 Damage to irregular building (Armenia)

Photo 15 Damage to first story of building

Photo 16 Slope failure along the road between Calarca and Barcelona