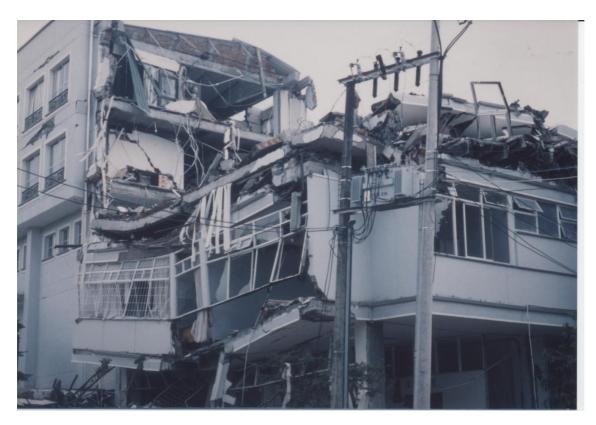

Photo 13 Damage to building on hillside (Armenia)

Photo 14 Damage to irregular building (Armenia)

Photo 15 Damage to first story of building

Photo 16 Slope failure along the road between Calarca and Barcelona