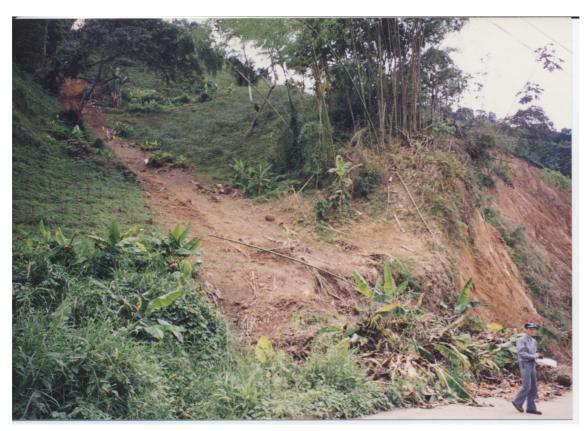

Photo 13 Damage to building on hillside (Armenia)

Photo 14 Damage to irregular building (Armenia)

Photo 15 Damage to first story of building

Photo 16 Slope failure along the road between Calarca and Barcelona

Photo 17 Slope failure along the road between Calarca and Barcelona

Photo 18 Slope failure along the road between Calarca and Barcelona

Photo 19 Slope failure at Armenia City