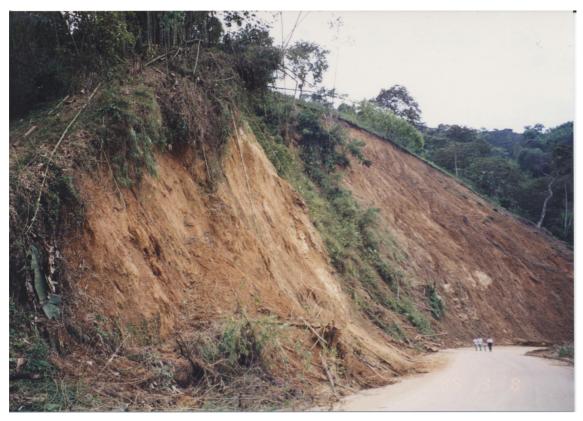

Photo 13 Damage to building on hillside (Armenia)

Photo 14 Damage to irregular building (Armenia)

Photo 15 Damage to first story of building

Photo 16 Slope failure along the road between Calarca and Barcelona

Photo 17 Slope failure along the road between Calarca and Barcelona

Photo 18 Slope failure along the road between Calarca and Barcelona

Photo 19 Slope failure at Armenia City