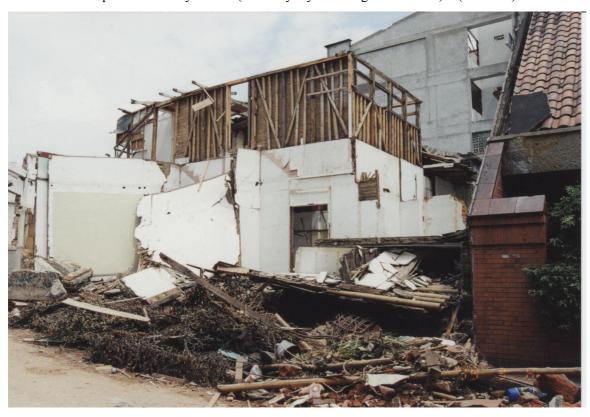

Photo 13 Damage to building on hillside (Armenia)

Photo 14 Damage to irregular building (Armenia)

Photo 15 Damage to first story of building

Photo 16 Slope failure along the road between Calarca and Barcelona