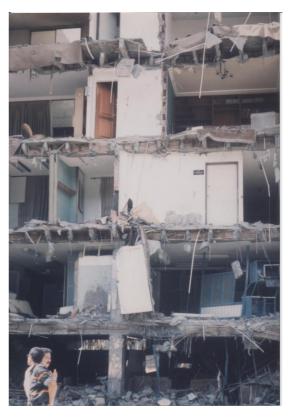

Photo 13 Damage to building on hillside (Armenia)

Photo 14 Damage to irregular building (Armenia)

Photo 15 Damage to first story of building

Photo 16 Slope failure along the road between Calarca and Barcelona