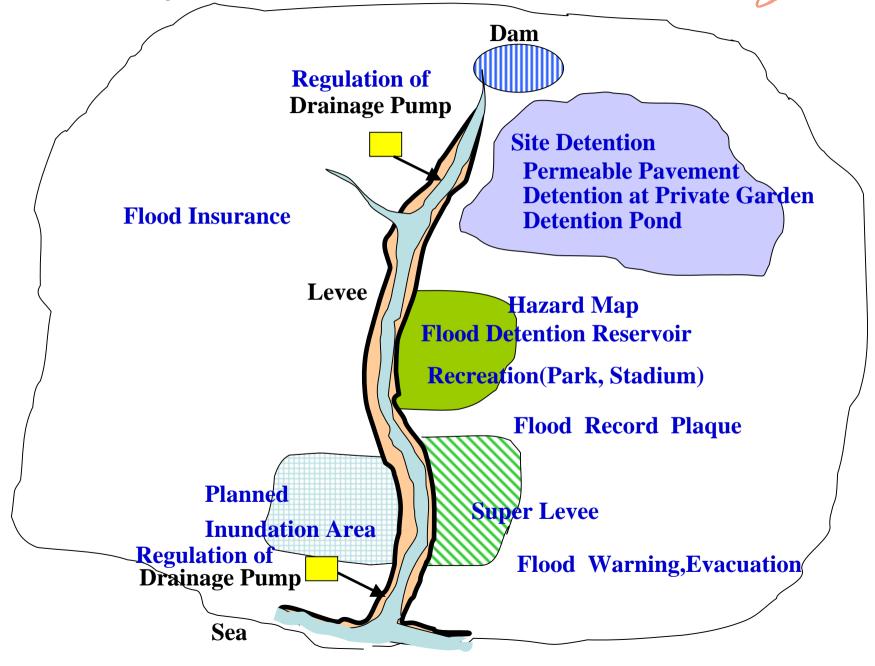

#### Comprehensive Flood Control Scheme in 1974

"Development of Flood Control from Channel to Basin" from Line to Plane"

#### Integrated Basin Management in 1997

Flood Control, Water Resources, Erosion Control, Environment Preservation

#### Comprehensive Flood Control Scheme